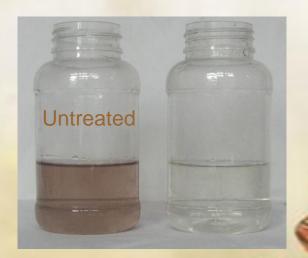

## [Examples 1]

Color Fastness to Water (60°C for 30min, bath ratio 10:1)

100% cotton twill ,b

cotton twill ,red