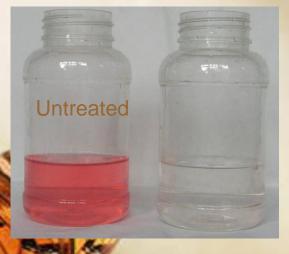

## [Examples 1]

Color Fastness to Water (60°C for 30min, bath ratio 10:1)

100% cotton twill ,b

cotton twill ,red